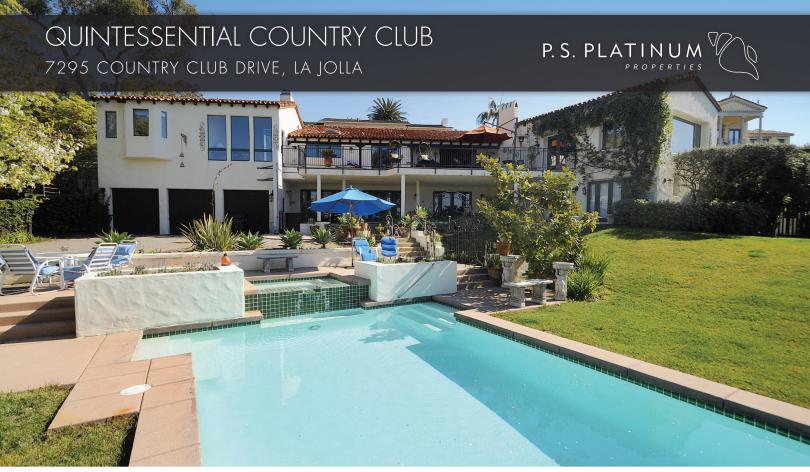

The best in location, heritage and amenities that La Jolla has to offer in this Lilian Rice built Country Club estate. Complete with large yet manageable yard, pool, panoramic ocean views and timeless style in this La Jolla landmark. Complete with contemporary touches and upgrades which include a remodeled kitchen, 3 car garage and elevator. Centrally located just above the Village and golf course with mesmerizing ocean views, serene gardens, outdoor dining spaces and yoga or art studio. Offered furnished or unfurnished.

## QUINTESSENTIAL COUNTRY CLUB